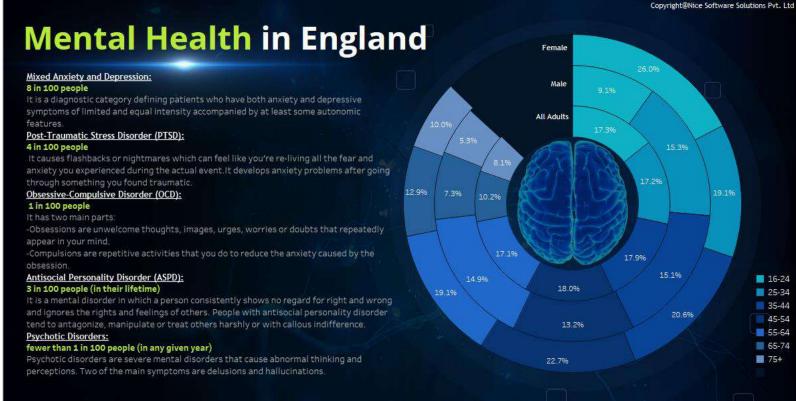

### Mental Health in England

Radial chart represents percent of population by age and gender who reported symptoms of some mental disorder. This data is as per the 2014 survey in England.

Waffle chart represents average percent of population by gender who reported symptoms of some mental disorder. This data is as per the 2014 survey in England.

16-24

25-34

35-44

45-54

55-64

65-74

75+

MakeoverMonday2020, week 27 Data source: NHS Digital

The Dashboard helps to compare common mental disorders by gender and age in England.

We have, also, provided the description of some Common Mental Disorder and their symptoms.

The data is as per the 2014 survey in England.

Content : https://www.mind.org.uk/information-support/types-of-mental-health-probems/statistics-and-facts-about-mental-health/how-common-are-mental-health-problems Dataset : https://data.world/makeovermonday/2020w27-comparing-common-mental-disorder