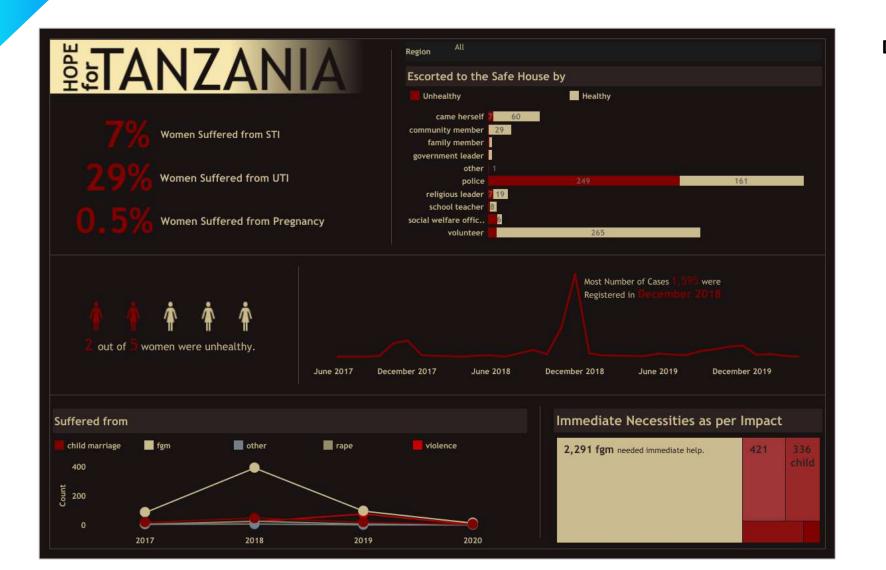

### Hope for Tanzania

#### **Description:**

MakeoverMonday2020, week 22 Data Source: Hope for Girls and Women Tanzania

The dashboard showcases the situation of women/girls brought to the Safe House in various Regions of Tanzania.

With the seriousness of the data, we have tried to portray the condition of the women when you were brought to the Shelter House.

Access the viz here