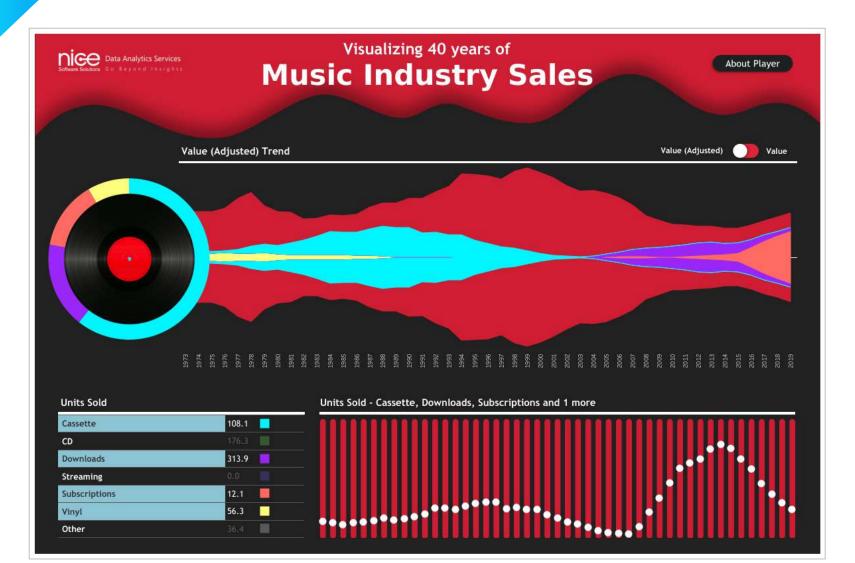

### 40 years of Music Industry Sales in the US

#### **Description:**

MakeoverMonday2020, week 21 Data source: RIAA.

The Dashboard displays the evolution of the music industry from vinyl records to digital music services.

This dashboard displays the rise and fall of different music formats from traditional to modern technology and consumer behaviour.

Toggle between Volume and Volume adjusted to change you measures.