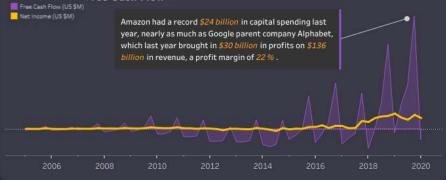

### Amazon's Tiny Profit

# amazon

# TINY PROFIT

Keeping investments on top priority, Amazon CFO Brian Olsavsky continues to invest heavily in Amazon Web Services (AWS); adding benefits for Prime members; the company's devices like Echo and Fire TV; and expanding its fulfillment center footprint. Stretching the boundaries, AWS continuous to help Amazon post profits, as the cloud computing arm generated **\$4.6 billion** in net sales in 2017, up from **\$3.2 billion** last year, and **\$1.2 billion** in operating income, up from **\$861 million**. In spite of inflating revenues over the period of years,

the profit has been kept artificially low. This is because Amazon invests the major part of free cash f...

9

5

#### Net Income vs Free Cash Flow

### **Description:**

MakeoverMonday2020, week 25 Data source: macrotrends.net

This dashboard explains the quarterly distribution of free cash flow and Net income earned by Amazon.

We can observe a hike in profit after Amazon introduced AWS as it's service.