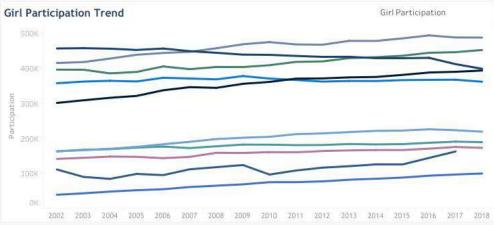

### Trending Sports in U.S.A.

. O • -----D 1

Sports in the USA have been an important part of American culture. Here are the trending sports in USA, based on the school participation of girls and boys.

The most popular sports like Track and field, **Basketball**, **volleyball**, **Softball**, and **Soccer** hold a strong position from a long time.

Over the year we have seen a trend where girls participation is slowly and gradually increasing.

Interactivity with Dashboard The total Girls and Boys Participation is

depicted in the Popular Sports viz. Select a Sport(s) to filter School Participation and Boys/Girls Participation Trend in different states of the U.S.A.

Further select a state from School Participation to analyze the trend of Girl or Boy Participation for that sport in the selected state.

Data Analytics Services

#### **Description:**

MakeoverMonday2020, week 24 Data source: NFHS Participation rates

The dashboard depicts the trending sports played in the USA across different states and showcases the girls/boys participation trend for various sports.