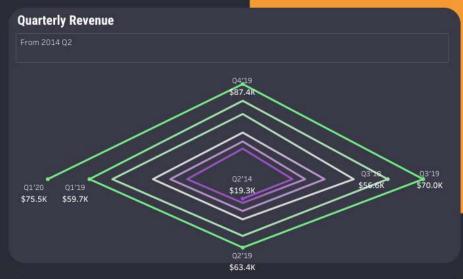

#### Net Income vs Free Cash Flow

### **Description:**

MakeoverMonday2020, week 25 Data source: macrotrends.net

This dashboard explains the quarterly distribution of free cash flow and Net income earned by Amazon.

We can observe a hike in profit after Amazon introduced AWS as it's service.