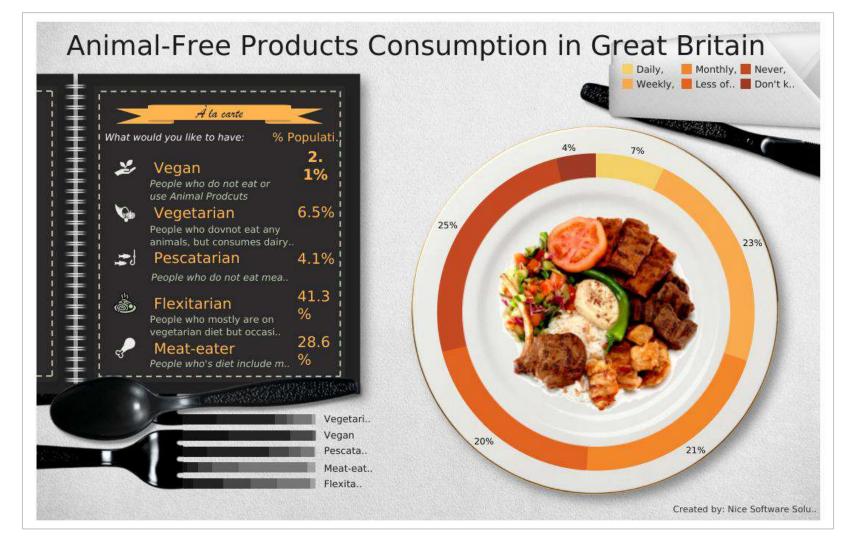

### Animal-free Products Consumption in Great Britain

### **Description:**

MakeoverMonday2020, week 23 Data source: Statista

The Dashboard depicts consumption frequency by diet habits in Great Britain 2019.

Since the data was related to food industry, we envisioned a menu card and dinner plate to represent the categories and data.

The fork was added for fun.