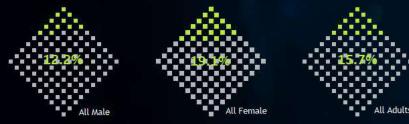

### Mental Health in England

Radial chart represents percent of population by age and gender who reported symptoms of some mental disorder. This data is as per the 2014 survey in England.

Waffle chart represents average percent of population by gender who reported symptoms of some mental disorder. This data is as per the 2014 survey in England.

The Dashboard helps to compare common mental disorders by gender and age in England.

We have, also, provided the description of some Common Mental Disorder and their symptoms.

The data is as per the 2014 survey in England.