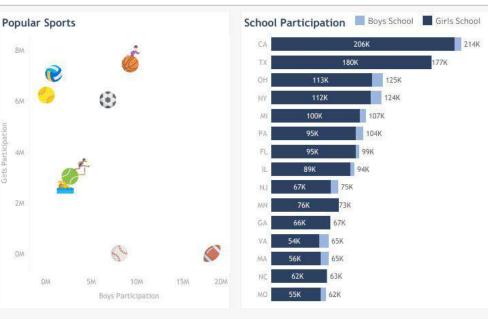

### Trending Sports in U.S.A.

. O • -----D 1

Sports in the USA have been an important part of American culture. Here are the trending sports in USA, based on the school participation of girls and boys.

The most popular sports like Track and field, **Basketball**, **volleyball**, **Softball**, and **Soccer** hold a strong position from a long time.

Over the year we have seen a trend where girls participation is slowly and gradually increasing.

Interactivity with Dashboard The total Girls and Boys Participation is

depicted in the Popular Sports viz. Select a Sport(s) to filter School Participation and Boys/Girls Participation Trend in different states of the U.S.A.

Further select a state from School Participation to analyze the trend of Girl or Boy Participation for that sport in the selected state.

Data Analytics Services

#### **Description:**

MakeoverMonday2020, week 24 Data source: NFHS Participation rates

The dashboard depicts the trending sports played in the USA across different states and showcases the girls/boys participation trend for various sports.

The Popular sports are the top 10 sports played in USA.

You can select any sport and visualize the data for that specific sport.

Access the viz here