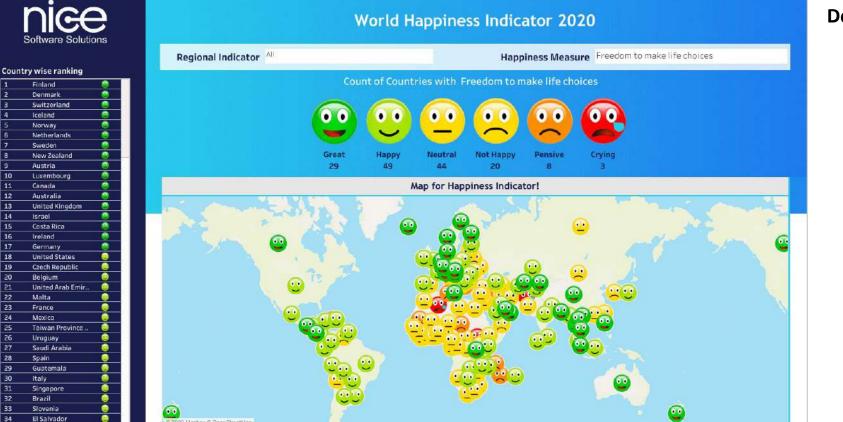

### World Happiness Report 2020

#### **Description:**

MakeoverMonday2020, week 19 Data Source: Gallup World Poll

The dashboard depicts the happiness wise distribution of countries based on world happiness 2020 report.

We represented the condition of each countries using Emoticons.

If you hover over an emoticon on map, you can view the rank of that country for each element of the Happiness Indicator.