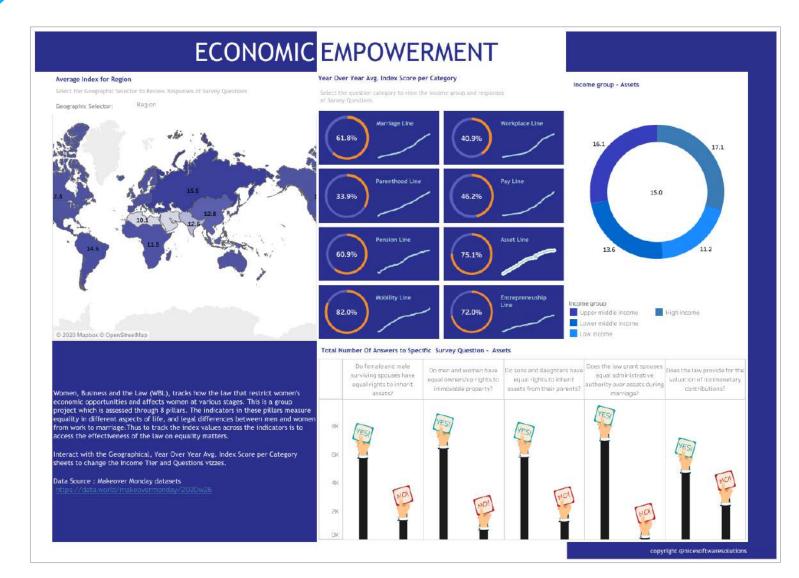

### Economic Empowerment

#### **Description:**

MakeoverMonday2020, week 26 Data source: World Bank

This dashboard depicts the Women, Law, and Economic Empowerment among all women and girls.

Interact with Geographical. Year over year Index score per category sheets to change the Income tier and the Questions vizzes.