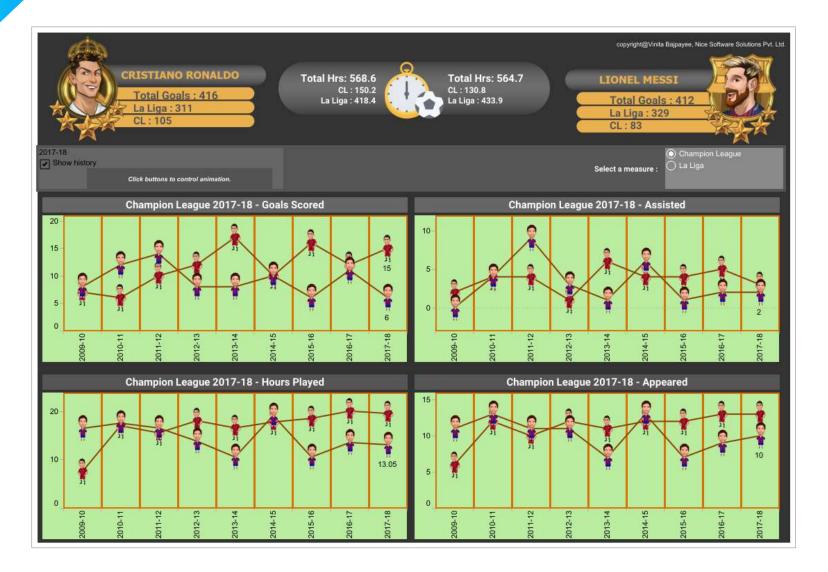

### Ronaldo Vs Messi

#### **Description:**

MakeoverMonday2020, week 15 Data Source: www.transfermarkt.com

The dashboard showcases the performance of the two renowned players in the Football world.

You can directly compare the stats of Ronaldo and Messi from this dashboard.

Use the page controls and change the year to move the players.

Access the viz here