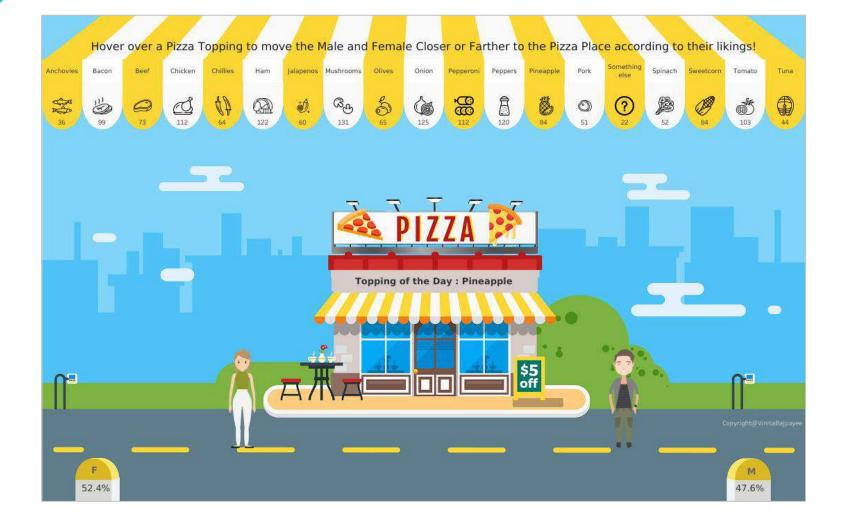

### Does Pineapple Belong to Pizza?

### **Description:**

MakeoverMonday2020, week 13 Data Source: YouGov

The dashboard displays gender wise liking of the selected topping(s).

Based on your selection of topping, the topping of the day changes, so the position of Male and Female.

More closer the Female and Male are to the Pizza place, the more they like the selected topping and vice versa.